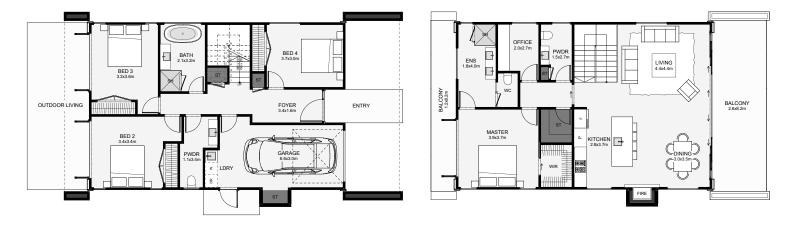

This home, with its modern-gable and timeless weatherboard vibe, will have you enjoying those summer days and evenings in style with a view! The main living in this home is all upstairs, shared with only the master suite and an additional office. This home is best suited for sections with an outlook or northern sun facing the same direction as your driveway. With plenty of balcony space, large doors and high glazing behind the fine louvre detailing, you will be sure to enjoy some amazing summer memories!