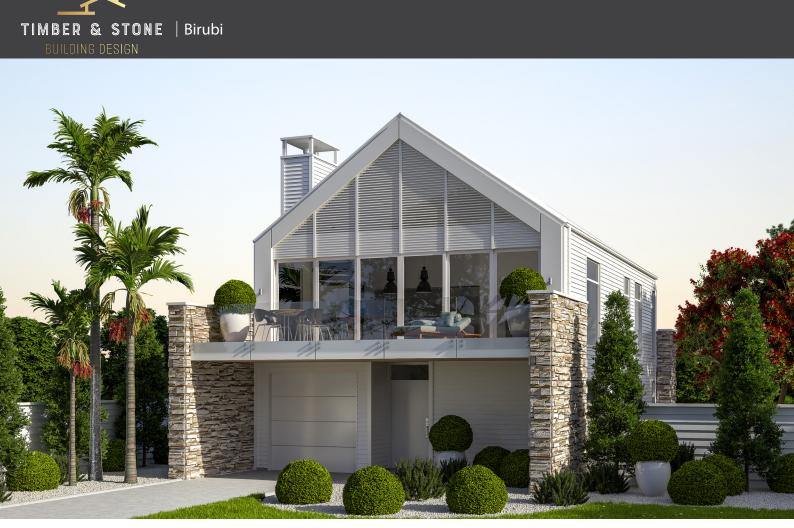

This home, with its modern-gable and timeless weatherboard vibe, will have you enjoying those summer days and evenings in style with a view! The main living in this home is all upstairs, shared with only the master suite and an additional office. This home is best suited for sections with an outlook or northern sun facing the same direction as your driveway. With plenty of balcony space, large doors and high glazing behind the fine louvre detailing, you will be sure to enjoy some amazing summer memories!